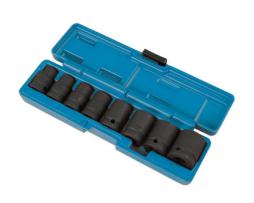

## Impact Socket Set 1/2"D 8pc

A great value set of eight 1/2" square drive impact sockets, from 10mm to 24mm, in single hex (6pt) profile. Designed to withstand the rigors of impact tool use. This heavy duty set is manufactured from chrome vanadium for strength and durability with a black phosphate finish for improved corrosion resistance.

## **Additional Information**

- Socket sizes: 10, 12, 13, 14, 17, 19, 21, 24mm.
- 1/2"D x Single Hex (6pt) x 40mm deep.
- · Manufactured from chrome vanadium with black phosphate finish.
- Supplied in a sturdy storage case (40 x 75 x 250mm).
- Ideal for use with Laser cordless impact wrench, Part No. 8013 or mini air impact wrench 1/2"D, Part No. 7681.